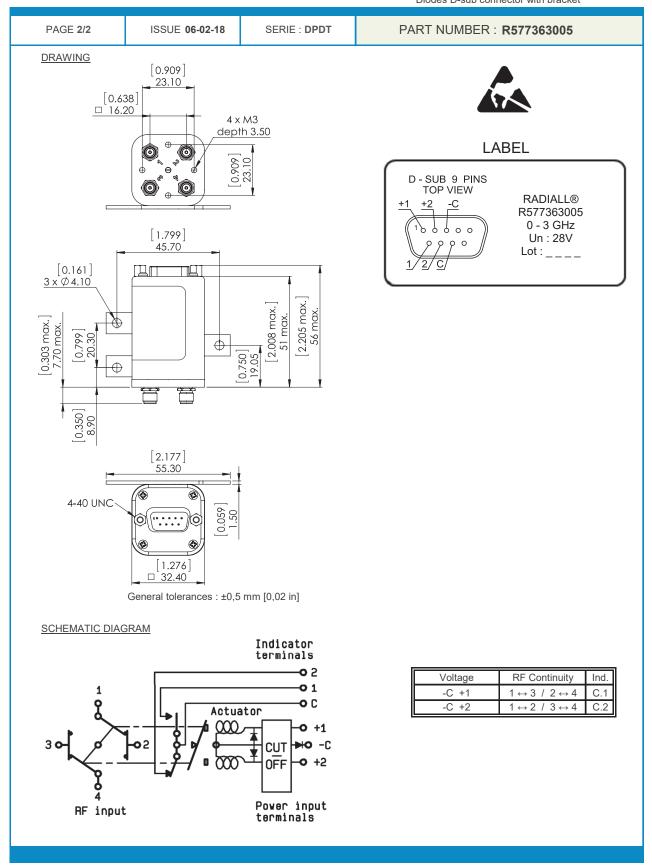

This document contains proprietary information and such information shall not be disclosed to any third party for any purpose whatsoever or used for manufacturing purposes without prior written agreement from Radiall. The data defined in this document are given as an indication, in the effort to improve our products; we reserve the right to make any changes judged necessary.



## **Technical Data Sheet**

DPDT Ramses SMA 3GHz Latching Self-cut-off Indicators 28Vdc Diodes D-sub connector with bracket



This document contains proprietary information and such information shall not be disclosed to any third party for any purpose whatsoever or used for manufacturing purposes without prior written agreement from Radiall. The data defined in this document are given as an indication, in the effort to improve our products; we reserve the right to make any changes judged necessary.