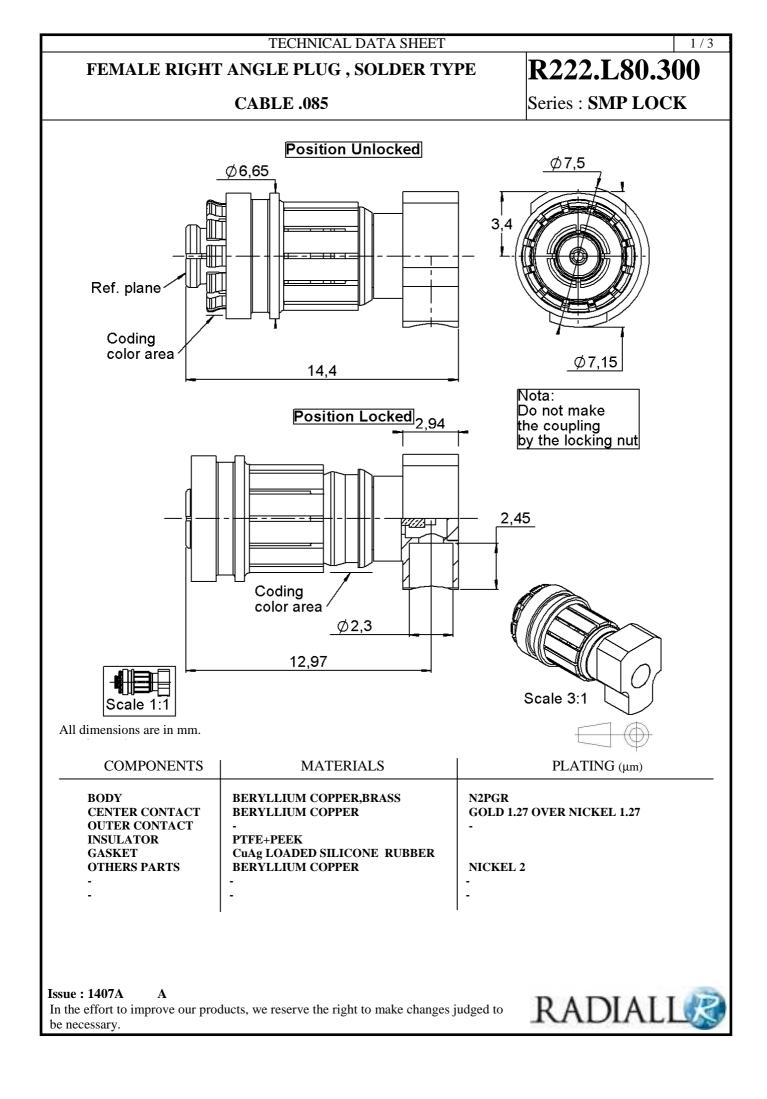

| TECHNICAL DATA SHEET<br>FEMALE RIGHT ANGLE PLUG , SOLDER TYPE                      |                                                                                            |                                                                                                                                                                                                                                                                                     | R222 I 80                       | R222.L80.300 |  |
|------------------------------------------------------------------------------------|--------------------------------------------------------------------------------------------|-------------------------------------------------------------------------------------------------------------------------------------------------------------------------------------------------------------------------------------------------------------------------------------|---------------------------------|--------------|--|
|                                                                                    |                                                                                            |                                                                                                                                                                                                                                                                                     |                                 |              |  |
| CABLE .085                                                                         |                                                                                            | Series : SMP LOCK                                                                                                                                                                                                                                                                   |                                 |              |  |
| PACKAGINGStandardUnit100-                                                          | Other<br>Contact us                                                                        | <b>SPECIFICATION</b>                                                                                                                                                                                                                                                                |                                 |              |  |
| ELECTRICAL CHARACTE                                                                | RISTICS                                                                                    |                                                                                                                                                                                                                                                                                     | CABLE ASSEMBLY                  |              |  |
|                                                                                    |                                                                                            | Stripping                                                                                                                                                                                                                                                                           | a b c d                         | e f          |  |
| Impedance50Frequency0-26.5                                                         | $\Omega$ GHz                                                                               | 1                                                                                                                                                                                                                                                                                   | ,30 0,00 0,00 0,00              | 0,00 0,00    |  |
| Insertion loss0.12RF leakage- (Voltage rating335Dielectric withstanding voltage500 | x F(GHz) Maxi<br>√F(GHz) dB Maxi<br>- F(GHz)) dB Maxi<br>Veff Maxi<br>Veff mini<br>MΩ mini | Assembly instr<br>Recommende<br>BELN 1671A<br>RG 405<br>KS 1                                                                                                                                                                                                                        | ed cable(s)                     |              |  |
| Axial force – Opposite end 6.7                                                     | RISTICS<br>N mini<br>N mini<br>N.cm mini                                                   | Characteristics indicated on this data sheet are those that can be<br>achieved with the highest performance cable. Intrinsic limitations of<br>the cable may diminish the performance of the assembly<br>Cable retention<br>- pull off ** N mini<br>- torque N.cm<br><u>TOOLING</u> |                                 |              |  |
|                                                                                    |                                                                                            |                                                                                                                                                                                                                                                                                     |                                 |              |  |
| Recommended torque                                                                 |                                                                                            |                                                                                                                                                                                                                                                                                     | I                               |              |  |
| 6                                                                                  | N.cm                                                                                       | Part Number                                                                                                                                                                                                                                                                         |                                 | Hexagor      |  |
|                                                                                    | N.cm<br>N.cm                                                                               | :                                                                                                                                                                                                                                                                                   | STRIPPING TOOL                  |              |  |
| A/F clamp nut <b>0,0000</b>                                                        |                                                                                            | :                                                                                                                                                                                                                                                                                   | POINTER GAUGE                   |              |  |
|                                                                                    |                                                                                            | R282743120                                                                                                                                                                                                                                                                          | POSITIONER FOR<br>SOLDERING SMP |              |  |
|                                                                                    |                                                                                            | R282740000                                                                                                                                                                                                                                                                          | SOLDERING SMP                   |              |  |
| Mating life500Weight2,2200                                                         | Cycles mini<br>g                                                                           |                                                                                                                                                                                                                                                                                     | MOUNTING                        |              |  |
| ENVIRONMENTAL                                                                      |                                                                                            | <u>OTHI</u>                                                                                                                                                                                                                                                                         | ER CHARACTERIST                 | <u>ICS</u>   |  |
| Operating temperature -55/+125<br>Hermetic seal NA<br>Panel leakage NA             | Atm.cm3/s                                                                                  | *-90 up to 18 GHz<br>** See the TDS of the cable assembly<br>500 matings/dematings of the locking sleeve                                                                                                                                                                            |                                 |              |  |