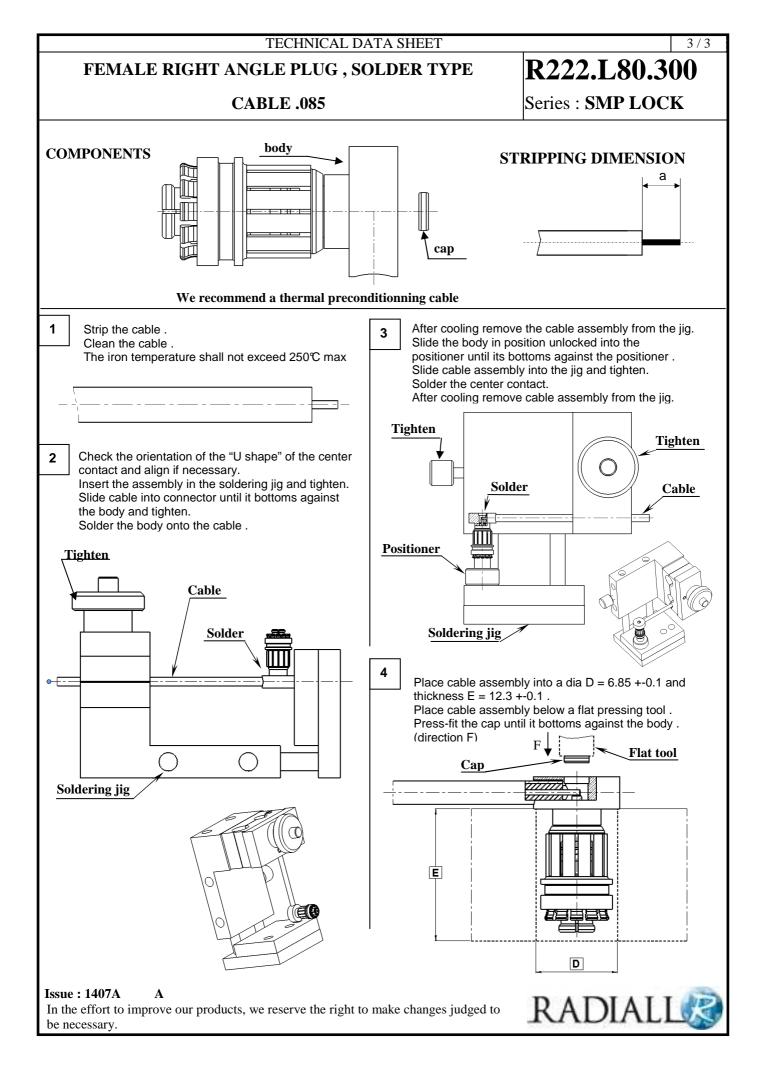

| TECHNICAL DATA SHEET<br>FEMALE RIGHT ANGLE PLUG , SOLDER TYPE                      |                                                                                            |                                                                                                                                                                                                                                                                                     | R222 I 80                       | R222.L80.300 |  |
|------------------------------------------------------------------------------------|--------------------------------------------------------------------------------------------|-------------------------------------------------------------------------------------------------------------------------------------------------------------------------------------------------------------------------------------------------------------------------------------|---------------------------------|--------------|--|
|                                                                                    |                                                                                            |                                                                                                                                                                                                                                                                                     |                                 |              |  |
| CABLE .085                                                                         |                                                                                            | Series : SMP LOCK                                                                                                                                                                                                                                                                   |                                 |              |  |
| PACKAGINGStandardUnit100-                                                          | Other<br>Contact us                                                                        | <b>SPECIFICATION</b>                                                                                                                                                                                                                                                                |                                 |              |  |
| ELECTRICAL CHARACTE                                                                | RISTICS                                                                                    |                                                                                                                                                                                                                                                                                     | CABLE ASSEMBLY                  |              |  |
|                                                                                    |                                                                                            | Stripping                                                                                                                                                                                                                                                                           | a b c d                         | e f          |  |
| Impedance50Frequency0-26.5                                                         | $\Omega$ GHz                                                                               | 1                                                                                                                                                                                                                                                                                   | ,30 0,00 0,00 0,00              | 0,00 0,00    |  |
| Insertion loss0.12RF leakage- (Voltage rating335Dielectric withstanding voltage500 | x F(GHz) Maxi<br>√F(GHz) dB Maxi<br>- F(GHz)) dB Maxi<br>Veff Maxi<br>Veff mini<br>MΩ mini | Assembly instr<br>Recommende<br>BELN 1671A<br>RG 405<br>KS 1                                                                                                                                                                                                                        | ed cable(s)                     |              |  |
| Axial force – Opposite end 6.7                                                     | RISTICS<br>N mini<br>N mini<br>N.cm mini                                                   | Characteristics indicated on this data sheet are those that can be<br>achieved with the highest performance cable. Intrinsic limitations of<br>the cable may diminish the performance of the assembly<br>Cable retention<br>- pull off ** N mini<br>- torque N.cm<br><u>TOOLING</u> |                                 |              |  |
|                                                                                    |                                                                                            |                                                                                                                                                                                                                                                                                     |                                 |              |  |
| Recommended torque                                                                 |                                                                                            |                                                                                                                                                                                                                                                                                     | I                               |              |  |
| 6                                                                                  | N.cm                                                                                       | Part Number                                                                                                                                                                                                                                                                         |                                 | Hexagor      |  |
|                                                                                    | N.cm<br>N.cm                                                                               | :                                                                                                                                                                                                                                                                                   | STRIPPING TOOL                  |              |  |
| A/F clamp nut <b>0,0000</b>                                                        |                                                                                            | :                                                                                                                                                                                                                                                                                   | POINTER GAUGE                   |              |  |
|                                                                                    |                                                                                            | R282743120                                                                                                                                                                                                                                                                          | POSITIONER FOR<br>SOLDERING SMP |              |  |
|                                                                                    |                                                                                            | R282740000                                                                                                                                                                                                                                                                          | SOLDERING SMP                   |              |  |
| Mating life500Weight2,2200                                                         | Cycles mini<br>g                                                                           |                                                                                                                                                                                                                                                                                     | MOUNTING                        |              |  |
| ENVIRONMENTAL                                                                      |                                                                                            | <u>OTHI</u>                                                                                                                                                                                                                                                                         | ER CHARACTERIST                 | <u>ICS</u>   |  |
| Operating temperature -55/+125<br>Hermetic seal NA<br>Panel leakage NA             | Atm.cm3/s                                                                                  | *-90 up to 18 GHz<br>** See the TDS of the cable assembly<br>500 matings/dematings of the locking sleeve                                                                                                                                                                            |                                 |              |  |