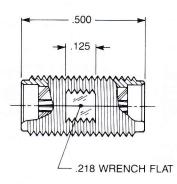

### Straight Jack To Jack Adapter

Connects two plugs

Captive contact:

**5917-1103-000** (Gold plated) **5917-9103-000** (Passivated)