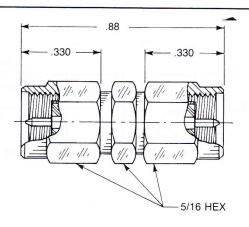

## Straight Plug To Plug Adapter

Connects two jacks

Captive contact:

**5918-1103-000** (Gold plated) **5918-9103-000** (Passivated)