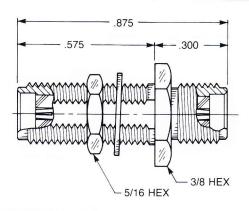

# Straight Bulkhead Mounted Jack To Jack Adapter

Connects two plugs

Captive contact:

**5909-1103-000** (Gold plated) **5909-9103-000** (Passivated)