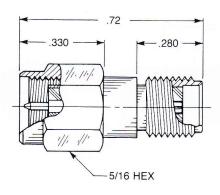

#### Straight Jack To Plug Adapter

 Prevents damage to equipment-mounted jacks during frequent mating and unmating

Captive contact:

**5916-1103-603** (Gold plated) **5916-9103-603** (Passivated)