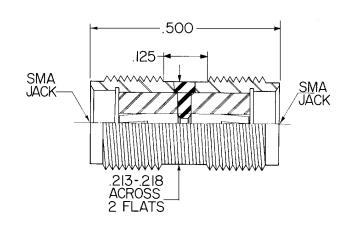

- 5. VSWR NOT TO EXCEED 1.25 :1 THRU 18 GHz
- 4. ADAPTER TO MEET OR EXCEED ALL SPECIFICATIONS PER MIL-39012
- 3. FINISH:
- BODY: PASSIVATE PER QQ-P-35 CONTACT: GOLD PER MIL-G-45204: TYPE II, CLASS 2, OVER COPPER PER MIL-C-14550, CLASS 4
- 2. MATERIAL:
  - BODY: STAINLESS STL PER QQ-S-764 TYPE 303 CONTACT: BERYL. COPPER PER QQ-C-530
- INSULATOR: TEFLON PER MIL-P-19468A
- 1. MATING DIMS IN ACCORDANCE WITH MIL-STD-348

NOTES:

## TOLERANCES AND NOTES EXCEPT AS NOTED DIMENSIONS ARE IN INCHES

LINEAR XX ± .030 ANGULAR ± 1/2 ° FRACTION ± 1/32

XXX ± .010

1. MACHINE FINISH 637 RMS

- 2 . BREAK ALL SHARP EDGES .002 3. ALL MACHINED FILLLETS 4. ALL MACHINED SURFACESS SQUARE TO RESPETIVE AXIS WITHIN .003 PER INCH.
- 5. MACHINED DIAMETERS TO BE . CONCENTRIC WITHIN .002 .003 T.I.R.
- 6. DIMENSIONS TO BE MET BEFORE PLATING. 7. CHAMPER ALL THDS .45 DEGREES
- 8. THREADS PER H-2B 9. REMOVE FRAYED EDGES ON TEFLON.
- 10. REMOVE ALL BURRS.

|                                     |  | MATERIAL | SIZE      | SPECIFIC | CATION | PROCUREMEN | Т |
|-------------------------------------|--|----------|-----------|----------|--------|------------|---|
|                                     |  |          |           |          |        |            |   |
|                                     |  |          |           |          | APPR.  |            |   |
|                                     |  |          |           |          | ENG.   |            |   |
|                                     |  |          | CHK.      |          | ĺ      |            |   |
| UNITED MICROWAVE PRODUCTS Inc.      |  | DR.      |           |          |        |            |   |
|                                     |  |          |           |          |        |            |   |
| SMA JACK TO SMA JACK ADAPTER 18 GHz |  |          | 355-CC-SF |          |        |            |   |