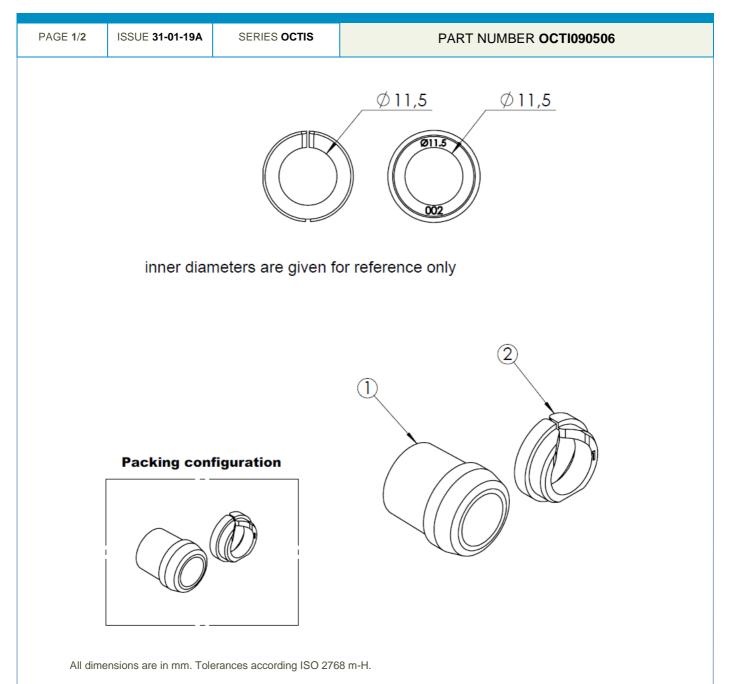

**Technical Data Sheet** 

OCTIS SPARE RUBBER GLAND 11.5 AND PRESSURE CONE

DESCRIPTION

| REP | COMPONENT                | MATERIALS | PLATING |
|-----|--------------------------|-----------|---------|
| 1   | Split rubber gland Ø11.5 | SILICONE  | -       |
| 2   | Tightening cone          | NYLON     | -       |

## **Technical Data Sheet**

OCTIS SPARE RUBBER GLAND 11.5 AND PRESSURE CONE

|                                                   | ISSUE 31-01-19A                                                                                        | SERIES OCTIS                                                                        |                                            | PART NUMBER OCTI090506                                                      |  |
|---------------------------------------------------|--------------------------------------------------------------------------------------------------------|-------------------------------------------------------------------------------------|--------------------------------------------|-----------------------------------------------------------------------------|--|
|                                                   |                                                                                                        | GENERA                                                                              | L CHARACTERIS                              | TICS                                                                        |  |
| <b>Mechanical</b><br>Weight (g)                   |                                                                                                        | -                                                                                   |                                            | 3.408                                                                       |  |
| Environmental<br>Storage temperature (°C)<br>RoHS |                                                                                                        | IEC 61300-2-22<br>-                                                                 |                                            | -65 / +85<br>Compliant                                                      |  |
| Others:<br>Use                                    |                                                                                                        | -                                                                                   | IT                                         | nis part must be used with the complete connector<br>Manipulate with gloves |  |
| Packagi                                           | ng                                                                                                     | -                                                                                   |                                            | Bulk                                                                        |  |
|                                                   | <b>OD</b> *                                                                                            |                                                                                     |                                            | giana cage                                                                  |  |
|                                                   | From 4.8 min to 5                                                                                      |                                                                                     | and size                                   | gland edge                                                                  |  |
| F                                                 | From 4.8 min to 5<br>From 5.8 min to 6                                                                 | .8 Max                                                                              | and size<br>"6"<br>"7"                     |                                                                             |  |
|                                                   | From 4.8 min to 5<br>From 5.8 min to 6<br>From 6.8 min to 7                                            | .8 Max<br>.8 Max                                                                    | "6"                                        |                                                                             |  |
| -                                                 | From 5.8 min to 6                                                                                      | .8 Max<br>.8 Max<br>.8 Max                                                          | "6"<br>"7"                                 |                                                                             |  |
|                                                   | From 5.8 min to 6<br>From 6.8 min to 7                                                                 | .8 Max<br>.8 Max<br>.8 Max<br>.8 Max<br>.8 Max                                      | "6"<br>"7"<br>"8"                          |                                                                             |  |
| -                                                 | From 5.8 min to 6<br>From 6.8 min to 7<br>From 7.8 min to 8                                            | .8 Max<br>.8 Max<br>.8 Max<br>.8 Max<br>.8 Max<br>.8 Max                            | "6"<br>"7"<br>"8"<br>"9"                   |                                                                             |  |
| CC                                                | From 5.8 min to 6<br>From 6.8 min to 7<br>From 7.8 min to 8<br>From 8.8 min to 9<br>From 10.3 min to 1 | .8 Max<br>.8 Max<br>.8 Max<br>.8 Max<br>.8 Max<br>1.3 Max<br>he gland. If the cable | "6"<br>"7"<br>"8"<br>"9"<br>"10"<br>"11.5" |                                                                             |  |